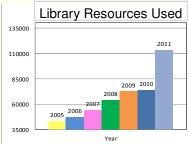

### Statistics = a growth trend @ your library

- 129% increase in resource use since 2005
- 69.509 library items were checked out = \$1.737.725 worth of resources taken home with you (average \$25 per item)
- 27.000 various resources on your library shelves
- 124,300 additional items used in the library and on-line
- 3,970 of you are library cardholders representing about 42% of the township's population
- 36,950 people came through library doors
- 36.100 electronic visits to the library's website
- 17,400 visits to our public computers & wireless
- 421 programs with 4,564 participants